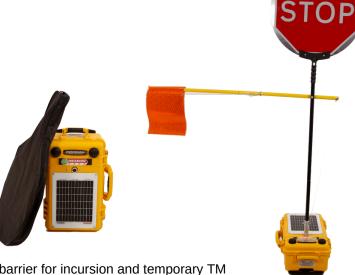

The rugged, mobile, flight case format, weighs just 24kg. The case and quick release pole, with RA2 reflective **STOP** sign and warning flag, can easily be carried and deployed by a single operative from the boot of a car. The closure is then operated by remote control from a safe place.

## **Technical Information**

**Description** Off grid 24/7/365 solar micro-barrier for incursion and temporary TM

**Daily Cycles** Twice a minute for 10 days of 10 hour shifts

Power requirements None if used in full sun. 240vAC/12vDC top up charger

Size 53x33x23cm rugged flight case

Max Span 1.2m. Use as a pair to control 3m lane

Weight 22kg

**Solar** Fully integrated solar panel - 24/7/365 if used in sunlight

Access Control 800m remote control, 868MHZ

**Locking** Fully locked motor and keyway shaft RA2 stop sign

Safety Amber warning beacon on movement, 600mm RA2 stop sign

Accessories External volt meter, USB-A + USB-C charge ports

Market Leading Highway Barrier
For full lane instant road closures up to
4m ask us about INSTABOOM. It's a
solar-hybrid, mobile barrier for
construction, highways and rail.