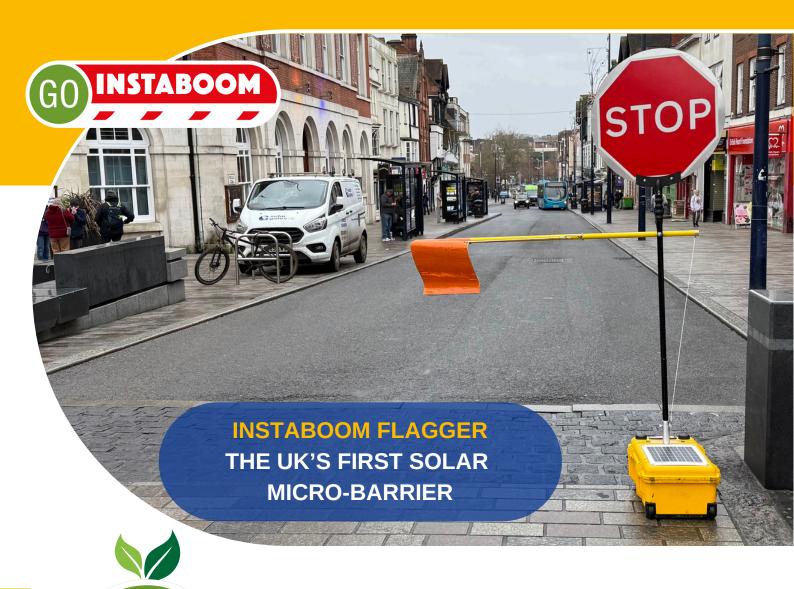

Meet National
Highways
route to carbon
neutral
by 2050

INSTABOOM Flagger is fully solar-powered if used in sunlight and a massive 2 weeks of 10 hour shifts, allowing a single operative to deploy it in under a minute and operate the closure from a **position** of safety, up to 800m away, reducing the risk of accidents.

The rugged, mobile, flight case format, weighs just 24kg. The case and quick release pole, with RA2 reflective **STOP** sign and warning flag, can easily be carried and deployed by a single operative from the boot of a car. The closure is then operated by remote control from a safe place.