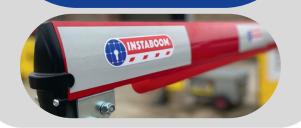

Meet National
Highways
route to carbon
neutral
by 2050

INSTABOOM Flagger is fully solar-powered if used in sunlight and a massive 2 weeks of 10 hour shifts, allowing a single operative to deploy it in under a minute and operate the closure from a **position** of safety, up to 800m away, reducing the risk of accidents.

The rugged, mobile, flight case format, weighs just 24kg. The case and quick release pole, with RA2 reflective **STOP** sign and warning flag, can easily be carried and deployed by a single operative from the boot of a car. The closure is then operated by remote control from a safe place.